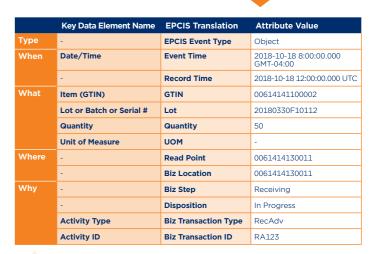

Packed onions are shipped to the Packing Shed.

**Finished Goods** 

**Transform** 

**Transport** 

Packed onions received at Packing Shed.